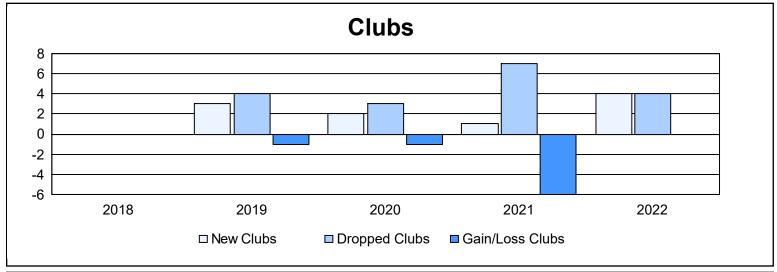

District 118 U As of June 2022 Cumulative

| Year      | New<br>Clubs | Dropped<br>Clubs | Gain/<br>Loss<br>Clubs | New<br>Members | Charter<br>Members | Reinstate<br>Members | Transfer<br>Members | Total<br>Member<br>Added | Total<br>Members<br>Dropped | Gain/<br>Loss<br>Members |
|-----------|--------------|------------------|------------------------|----------------|--------------------|----------------------|---------------------|--------------------------|-----------------------------|--------------------------|
| 2017-2018 | 0            | 0                | 0                      | 134            | 12                 | 13                   | 20                  | 179                      | 255                         | -76                      |
| 2018-2019 | 3            | 4                | -1                     | 167            | 71                 | 5                    | 15                  | 258                      | 211                         | 47                       |
| 2019-2020 | 2            | 3                | -1                     | 157            | 61                 | 12                   | 5                   | 235                      | 287                         | -52                      |
| 2020-2021 | 1            | 7                | -6                     | 67             | 37                 | 6                    | 6                   | 116                      | 268                         | -152                     |
| 2021-2022 | 4            | 4                | 0                      | 329            | 106                | 5                    | 46                  | 486                      | 268                         | 218                      |
| Average   | 2            | 4                | -2                     | 171            | 57                 | 8                    | 18                  | 255                      | 258                         | -3                       |